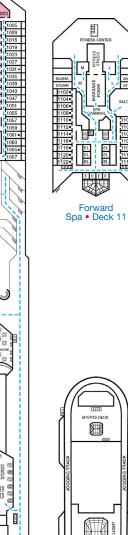

o King) and Double Sofa Bed
- 2 Twin Beds (convert to King), Double Sofa Bed and 1 Lower Pullman
- = 2 Twin Beds (convert to King), Single Sofa Bed with Convertible Bunk
- ▼ 2 Twin Beds (convert to King), Single Sofa Bed and 2 Upper Pullmans ◆ Stateroom with 2 Porthole Windows
- Connecting staterooms (ideal for families and groups of friends) \* Twin beds do not convert to a King Bed.
- Unisex Wheelchair Accessible Restroom
- All accommodations are non-smoking.
- --- Accessible Routes including Ramps
  - Restrooms, Elevators, Lifts and other Accessible Areas
  - Fully Accessible Staterooms (FAC)
  - Fully Accessible Staterooms Single Side Approach (FAC-SSA)
  - Ambulatory Accessible Staterooms (AAC)



Guest Capacity: 2,980 (Double Occupancy) Total Staff: 1,150 Registry: Panama

























Main • Deck 2

Lobby • Deck 3

Atlantic • Deck 4

Promenade • Deck 5

Upper • Deck 6

Verandah • Deck 8

Lido • Deck 9

Panorama • Deck 10

Aft Spa • Deck 11

Aft Sun • Deck 12