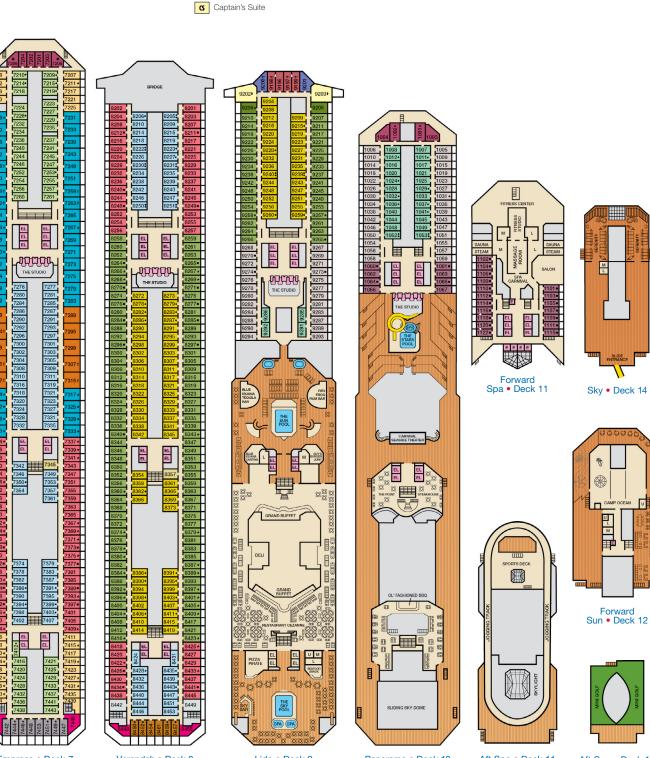

Junior Suite

os Ocean Suite

Grand Suite

Riviera • Deck 1

Main • Deck 2 Lobby • Deck 3

Atlantic • Deck 4

Promenade • Deck 5

HENRI'S DANCE CLUB

Upper • Deck 6

Empress • Deck 7

Verandah • Deck 8

Lido • Deck 9

Panorama • Deck 10

Gross Tonnage: 110,000 Length: 952 Feet Beam: 116 Feet

Cruising Speed: 21 Knots Guest Capacity: 2,980 (Double Occupancy) Total Staff: 1,150 Registry: Panama

Aft Spa • Deck 11 Aft Sun • Deck 12

DECK

PLAN

Qo

**ACCOMMODATIONS** 

Guest Capacity: 2,980 (Double Occupancy) Total Staff: 1,150 Registry: Panama

Main • Deck 2

Lobby • Deck 3

Atlantic • Deck 4

Promenade • Deck 5

Upper • Deck 6

Verandah • Deck 8

Lido • Deck 9

Panorama • Deck 10

Aft Spa • Deck 11

Aft Sun • Deck 12