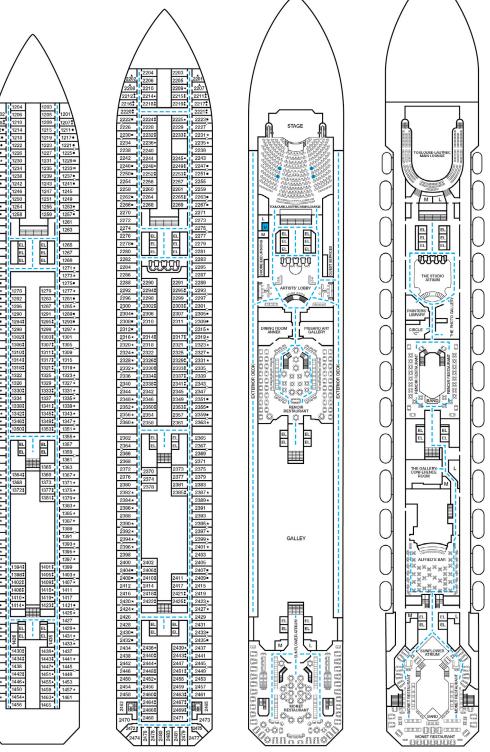

## **ACCOMMODATIONS SYMBOL LEGEND**

- ▲ Twin Bed and Single Sofa Bed
- ★ 2 Twin Beds (convert to King) and Single Sofa Bed
- · 2 Twin Beds (convert to King) and 1 Upper Pullman
- : 2 Twin Beds (convert to King) and 2 Upper Pullmans
- † 2 Twin Beds (convert to King) and Double Sofa Bed
- 2 Twin Beds (convert to King), Double Sofa Bed and
- = 2 Twin Beds (convert to King), Single Sofa Bed with Convertible Bunk

EL EL

EL EL

THE GALLERY CONFERENCE ROOM

MAN TO THE REAL PROPERTY OF THE PERTY OF THE

THE STUDIO

 Stateroom with 2 Porthole Windows ■ 2 Twin Beds (convert to King), Single Sofa Bed and 1 Upper Pullman Connecting staterooms (ideal for families and groups of friends)

EL EL

man

GALLEY

Accessible staterooms are available for guests with disabilities. Please contact Guest Access Services at 1-800-438-6744 ext. 70025 for details, or visit

U Unisex Wheelchair Accessible Restroom

\* Twin beds do not convert to a King Bed.

All accommodations are non-smoking.

68 Staterooms with obstructed views: 2446, 2449.

8A 8B 8C 8D 8E 8F Balcony

8N Aft-View Extended Balcon

Premium Vista Balcony

98 Premium Balcony