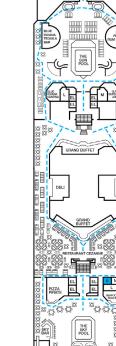

Junior Suite

os Ocean Suite

Grand Suite

Riviera • Deck 1

Main • Deck 2 Lobby • Deck 3

Atlantic • Deck 4

Promenade • Deck 5

HENRI'S DANCE CLUB

Upper • Deck 6

Empress • Deck 7

Verandah • Deck 8

Lido • Deck 9

Panorama • Deck 10

Gross Tonnage: 110,000 Length: 952 Feet Beam: 116 Feet

Cruising Speed: 21 Knots Guest Capacity: 2,980 (Double Occupancy) Total Staff: 1,150 Registry: Panama

Aft Spa • Deck 11 Aft Sun • Deck 12

DECK

PLAN

Qo

**ACCOMMODATIONS** 