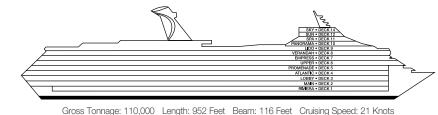

Upper • Deck 6

Empress • Deck 7

Verandah • Deck 8

Lido • Deck 9

Panorama • Deck 10

Gross Tonnage: 110,000 Length: 952 Feet Beam: 116 Feet

Cruising Speed: 21 Knots Guest Capacity: 2,980 (Double Occupancy) Total Staff: 1,150 Registry: Panama

Aft Spa • Deck 11 Aft Sun • Deck 12

DECK

PLAN

Qo

**ACCOMMODATIONS** 

Guest Capacity: 2,980 (Double Occupancy) Total Staff: 1,150 Registry: Panama

Main • Deck 2

Lobby • Deck 3

Atlantic • Deck 4

Promenade • Deck 5

Upper • Deck 6

Verandah • Deck 8

Lido • Deck 9

Panorama • Deck 10

Aft Spa • Deck 11

Aft Sun • Deck 12