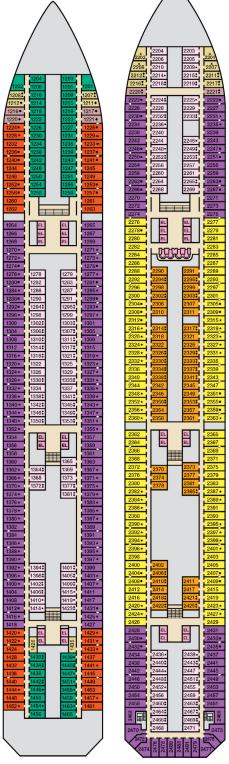

Junior Suite

os Ocean Suite

Grand Suite

Riviera • Deck 1

Main • Deck 2 Lobby • Deck 3

Atlantic • Deck 4

Promenade • Deck 5

HENRI'S DANCE CLUB

Upper • Deck 6

Empress • Deck 7

Verandah • Deck 8

Lido • Deck 9

Panorama • Deck 10

Gross Tonnage: 110,000 Length: 952 Feet Beam: 116 Feet

Cruising Speed: 21 Knots Guest Capacity: 2,980 (Double Occupancy) Total Staff: 1,150 Registry: Panama

Guest Capacity: 2,980 (Double Occupancy) Total Staff: 1,150 Registry: Panama

Main • Deck 2

Lobby • Deck 3

Atlantic • Deck 4

Promenade • Deck 5

Upper • Deck 6

Verandah • Deck 8

Lido • Deck 9