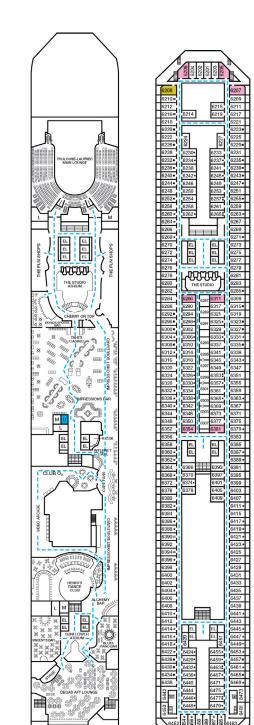

Upper • Deck 6

Empress • Deck 7

Verandah • Deck 8

Lido • Deck 9

Panorama • Deck 10

Gross Tonnage: 110,000 Length: 952 Feet Beam: 116 Feet

Cruising Speed: 21 Knots Guest Capacity: 2,980 (Double Occupancy) Total Staff: 1,150 Registry: Panama

Guest Capacity: 2,980 (Double Occupancy) Total Staff: 1,150 Registry: Panama

Main • Deck 2

Lobby • Deck 3

Atlantic • Deck 4

Promenade • Deck 5

Upper • Deck 6

Verandah • Deck 8

Lido • Deck 9