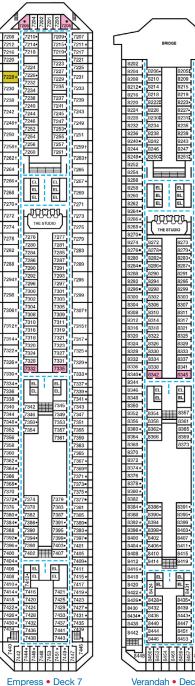

Upper • Deck 6

Empress • Deck 7

Verandah • Deck 8

Lido • Deck 9

Panorama • Deck 10

Gross Tonnage: 110,000 Length: 952 Feet Beam: 116 Feet

Cruising Speed: 21 Knots Guest Capacity: 2,980 (Double Occupancy) Total Staff: 1,150 Registry: Panama

Guest Capacity: 2,980 (Double Occupancy) Total Staff: 1,150 Registry: Panama

Main • Deck 2

Lobby • Deck 3

Atlantic • Deck 4

Promenade • Deck 5

Upper • Deck 6

Verandah • Deck 8

Lido • Deck 9