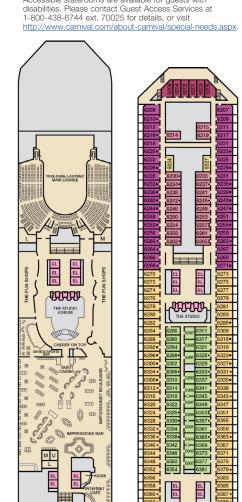

## Deck Plans • CARNIVAL CONQUEST®

EL EL

EL EL

THE GALLERY CONFERENCE ROOM

MAN TO THE REAL PROPERTY OF THE PERTY OF THE

THE STUDIO

 Stateroom with 2 Porthole Windows ■ 2 Twin Beds (convert to King), Single Sofa Bed and 1 Upper Pullman Connecting staterooms (ideal for families and groups of friends)

EL EL

man

GALLEY

Accessible staterooms are available for guests with disabilities. Please contact Guest Access Services at 1-800-438-6744 ext. 70025 for details, or visit

U Unisex Wheelchair Accessible Restroom

Junior Suite

os Ocean Suite

Grand Suite

Riviera • Deck 1

Main • Deck 2 Lobby • Deck 3

Atlantic • Deck 4

Promenade • Deck 5

HENRI'S DANCE CLUB

Upper • Deck 6

Empress • Deck 7

Verandah • Deck 8

Lido • Deck 9

Panorama • Deck 10

Gross Tonnage: 110,000 Length: 952 Feet Beam: 116 Feet

Cruising Speed: 21 Knots Guest Capacity: 2,980 (Double Occupancy) Total Staff: 1,150 Registry: Panama

Aft Spa • Deck 11 Aft Sun • Deck 12

DECK

PLAN

Qo

**ACCOMMODATIONS** 