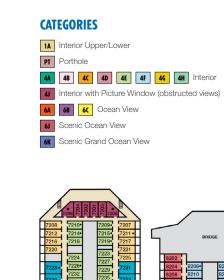

\* Twin beds do not convert to a King Bed.

All accommodations are non-smoking.

68 Staterooms with obstructed views: 2446, 2449.

8A 8B 8C 8D 8E 8F Balcony

8N Aft-View Extended Balcon

Premium Vista Balcony

98 Premium Balcony

Junior Suite

os Ocean Suite

Grand Suite

Riviera • Deck 1

Main • Deck 2 Lobby • Deck 3

Atlantic • Deck 4

Promenade • Deck 5

HENRI'S DANCE CLUB

Upper • Deck 6

Empress • Deck 7

Verandah • Deck 8

Lido • Deck 9

Panorama • Deck 10

Gross Tonnage: 110,000 Length: 952 Feet Beam: 116 Feet

Cruising Speed: 21 Knots Guest Capacity: 2,980 (Double Occupancy) Total Staff: 1,150 Registry: Panama

Guest Capacity: 2,980 (Double Occupancy) Total Staff: 1,150 Registry: Panama

Main • Deck 2

Lobby • Deck 3

Atlantic • Deck 4

Promenade • Deck 5

Upper • Deck 6

Verandah • Deck 8

Lido • Deck 9

Panorama • Deck 10

Aft Spa • Deck 11

Aft Sun • Deck 12