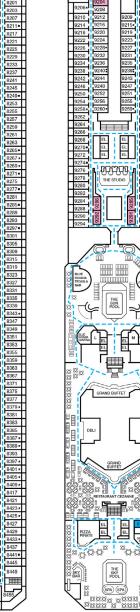

## Deck Plans • CARNIVAL CONQUEST®

## **ACCOMMODATIONS SYMBOL LEGEND**

- ▲ Twin Bed and Single Sofa Bed
- ★ 2 Twin Beds (convert to King) and Single Sofa Bed
- · 2 Twin Beds (convert to King) and 1 Upper Pullman
- : 2 Twin Beds (convert to King) and 2 Upper Pullmans
- † 2 Twin Beds (convert to King) and Double Sofa Bed
- 2 Twin Beds (convert to King), Double Sofa Bed and
- = 2 Twin Beds (convert to King), Single Sofa Bed with Convertible Bunk

\* Twin beds do not convert to a King Bed.

All accommodations are non-smoking.

68 Staterooms with obstructed views: 2446, 2449.

8A 8B 8C 8D 8E 8F Balcony

8N Aft-View Extended Balcon

Premium Vista Balcony

98 Premium Balcony

Junior Suite

os Ocean Suite

Grand Suite

Riviera • Deck 1

Main • Deck 2 Lobby • Deck 3

Atlantic • Deck 4

Promenade • Deck 5

HENRI'S DANCE CLUB

Upper • Deck 6

Empress • Deck 7

Verandah • Deck 8

Lido • Deck 9

Panorama • Deck 10

Gross Tonnage: 110,000 Length: 952 Feet Beam: 116 Feet

Cruising Speed: 21 Knots Guest Capacity: 2,980 (Double Occupancy) Total Staff: 1,150 Registry: Panama

Aft Spa • Deck 11 Aft Sun • Deck 12

DECK

PLAN

Qo

**ACCOMMODATIONS** 