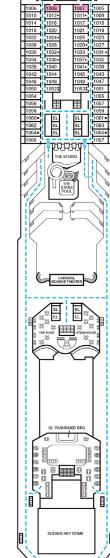

EL EL

EL EL

THE GALLERY CONFERENCE ROOM

MAN TO THE REAL PROPERTY OF THE PERTY OF THE

THE STUDIO

 Stateroom with 2 Porthole Windows ■ 2 Twin Beds (convert to King), Single Sofa Bed and 1 Upper Pullman Connecting staterooms (ideal for families and groups of friends)

Junior Suite

os Ocean Suite

Grand Suite

Riviera • Deck 1

Main • Deck 2 Lobby • Deck 3

Atlantic • Deck 4

Promenade • Deck 5

HENRI'S DANCE CLUB

Upper • Deck 6

Empress • Deck 7

Verandah • Deck 8

Lido • Deck 9

Panorama • Deck 10

Gross Tonnage: 110,000 Length: 952 Feet Beam: 116 Feet

Cruising Speed: 21 Knots Guest Capacity: 2,980 (Double Occupancy) Total Staff: 1,150 Registry: Panama