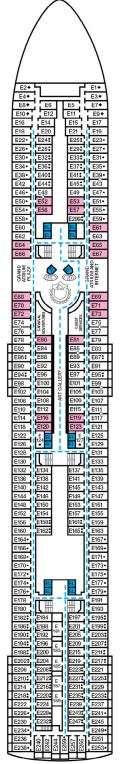

Riviera • Deck 4 Main • Deck 5

Empress • Deck 7

Atlantic • Deck 8

Promenade • Deck 9

Lido • Deck 10

Verandah • Deck 11

- **ACCOMMODATIONS SYMBOL LEGEND** ★ 2 Twin Beds (convert to King) and Single Sofa Bed
- 2 Twin Beds (convert to King) and 1 Upper Pullman
- 2 Twin Beds (convert to King), 1 Lower Pullman, and 1 Upper Pullman
- 2 Twin Beds (convert to King) and 2 Upper Pullmans
- † 2 Twin Beds (convert to King) and Double Sofa Bed
- ◆ Stateroom with 2 Porthole Windows

- Connecting staterooms (ideal for families and groups of friends)
- \* Twin beds do not convert to a King Bed U Unisex Wheelchair Accessible Restroom
- All accommodations are non-smoking.

- --- Accessible Routes including Ramps
- Restrooms, Elevators, Lifts and other Accessible Areas
- Fully Accessible Staterooms (FAC)
- Fully Accessible Staterooms Single Side Approach (FAC-SSA)
- Ambulatory Accessible Staterooms (AAC)

Atlantic • Deck 8

Promenade • Deck 9

Lido • Deck 10

Verandah • Deck 11

Aft Sports • Deck 12

Sun • Deck 14