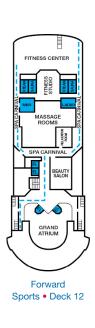

Gross Tonnage: 70,367 Length: 855 Feet Beam: 103 Feet Cruising Speed: 21 Knots Guest Capacity: 2,052 (Double Occupancy)
Total Staff: 920 Registry: The Bahamas

Aft Sports • Deck 12

Sun • Deck 14

CARNIVAL SENSATION