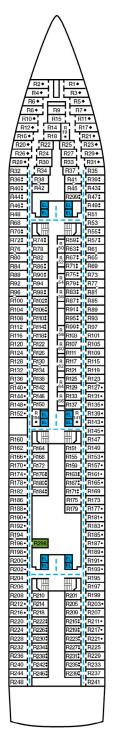

## ACCOMMODATIONS SYMBOL LEGEND

- ★ 2 Twin Beds (convert to King) and Single Sofa Bed
- 2 Twin Beds (convert to King) and 1 Upper Pullman ◊ 2 Twin Beds (convert to King), 1 Lower Pullman, and 1 Upper Pullman
- : 2 Twin Beds (convert to King) and 2 Upper Pullmans
- † 2 Twin Beds (convert to King) and Double Sofa Bed
- ◆ Stateroom with 2 Porthole Windows

- Connecting staterooms (ideal for families and groups of friends)
  All accommodations are non-smoking.
- \* Twin beds do not convert to a King Bed.
- Unisex Wheelchair Accessible Restroom
- 8A 8B 8C 8D Balcony Staterooms: Beds do not convert to King when both Upper Pullmans in use

## **CATEGORIES**

- 1A Interior Upper/Lower
- PT Porthole
- 4A 4B 4C 4D 4E 4I Interior
- 6A 6B 6C 6D 6E Ocean View 8A 8B 8C 8D Balcony
- 8M Aft-View Extended Balcony **OB** Junior Suite (obstructed views)
- Junior Suite Grand Suite
- EXTENDED Balcony Grand Suite

- Connecting staterooms (ideal for families and groups of friends)
- \* Twin beds do not convert to a King Bed U Unisex Wheelchair Accessible Restroom
- All accommodations are non-smoking.

- --- Accessible Routes including Ramps
- Restrooms, Elevators, Lifts and other Accessible Areas
- Fully Accessible Staterooms (FAC)
- Fully Accessible Staterooms Single Side Approach (FAC-SSA)
- Ambulatory Accessible Staterooms (AAC)

CARNIVAL SENSATION

DECK

PLAN Qo

**ACCOMMODATIONS** 

Riviera • Deck 4

Main • Deck 5

Upper • Deck 6

Empress • Deck 7

Atlantic • Deck 8

Promenade • Deck 9

Lido • Deck 10

Verandah • Deck 11

Aft Sports • Deck 12

Sun • Deck 14