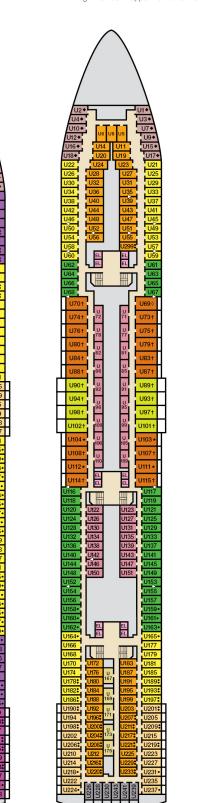

## ACCOMMODATIONS SYMBOL LEGEND

- ★ 2 Twin Beds (convert to King) and Single Sofa Bed
- 2 Twin Beds (convert to King) and 1 Upper Pullman ◊ 2 Twin Beds (convert to King), 1 Lower Pullman, and 1 Upper Pullman
- : 2 Twin Beds (convert to King) and 2 Upper Pullmans
- † 2 Twin Beds (convert to King) and Double Sofa Bed
- ◆ Stateroom with 2 Porthole Windows

- Connecting staterooms (ideal for families and groups of friends)
  All accommodations are non-smoking.
- \* Twin beds do not convert to a King Bed.
- Unisex Wheelchair Accessible Restroom
- 8A 8B 8C 8D Balcony Staterooms: Beds do not convert to King when both Upper Pullmans in use

## **CATEGORIES**

- 1A Interior Upper/Lower
- PT Porthole
- 4A 4B 4C 4D 4E 4I Interior
- 6A 6B 6C 6D 6E Ocean View 8A 8B 8C 8D Balcony
- 8M Aft-View Extended Balcony **OB** Junior Suite (obstructed views)
- Junior Suite Grand Suite
- EXTENDED Balcony Grand Suite

Riviera • Deck 4 Main • Deck 5

Empress • Deck 7

Atlantic • Deck 8

Promenade • Deck 9

Lido • Deck 10

Verandah • Deck 11

- **ACCOMMODATIONS SYMBOL LEGEND** ★ 2 Twin Beds (convert to King) and Single Sofa Bed
- 2 Twin Beds (convert to King) and 1 Upper Pullman
- 2 Twin Beds (convert to King), 1 Lower Pullman, and 1 Upper Pullman
- 2 Twin Beds (convert to King) and 2 Upper Pullmans
- † 2 Twin Beds (convert to King) and Double Sofa Bed
- ◆ Stateroom with 2 Porthole Windows

- Connecting staterooms (ideal for families and groups of friends)
- \* Twin beds do not convert to a King Bed U Unisex Wheelchair Accessible Restroom
- All accommodations are non-smoking.

- --- Accessible Routes including Ramps
- Restrooms, Elevators, Lifts and other Accessible Areas
- Fully Accessible Staterooms (FAC)
- Fully Accessible Staterooms Single Side Approach (FAC-SSA)
- Ambulatory Accessible Staterooms (AAC)

CARNIVAL SENSATION

DECK

PLAN Qo

**ACCOMMODATIONS** 

Riviera • Deck 4

Main • Deck 5

Upper • Deck 6

Empress • Deck 7

Atlantic • Deck 8

Promenade • Deck 9

Lido • Deck 10

Verandah • Deck 11

Aft Sports • Deck 12

Sun • Deck 14