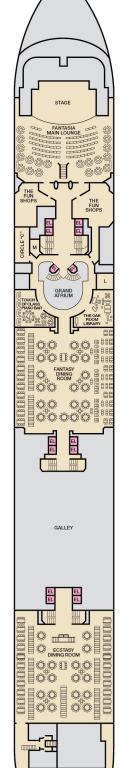

Atlantic • Deck 8

Promenade • Deck 9

Lido • Deck 10

Verandah • Deck 11

Aft Sports • Deck 12

Sun • Deck 14