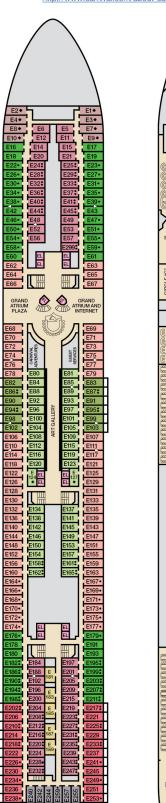

## ACCOMMODATIONS SYMBOL LEGEND

- ★ 2 Twin Beds (convert to King) and Single Sofa Bed
- 2 Twin Beds (convert to King) and 1 Upper Pullman ◊ 2 Twin Beds (convert to King), 1 Lower Pullman, and 1 Upper Pullman
- : 2 Twin Beds (convert to King) and 2 Upper Pullmans
- † 2 Twin Beds (convert to King) and Double Sofa Bed
- ◆ Stateroom with 2 Porthole Windows

- Connecting staterooms (ideal for families and groups of friends)
  All accommodations are non-smoking.
- \* Twin beds do not convert to a King Bed.
- Unisex Wheelchair Accessible Restroom
- 8A 8B 8C 8D Balcony Staterooms: Beds do not convert to King when both Upper Pullmans in use

## **CATEGORIES**

- 1A Interior Upper/Lower
- PT Porthole
- 4A 4B 4C 4D 4E 4I Interior
- 6A 6B 6C 6D 6E Ocean View 8A 8B 8C 8D Balcony
- 8M Aft-View Extended Balcony **OB** Junior Suite (obstructed views)
- Junior Suite Grand Suite
- EXTENDED Balcony Grand Suite

Riviera • Deck 4 Main • Deck 5

Empress • Deck 7

Atlantic • Deck 8

Promenade • Deck 9

Lido • Deck 10

Verandah • Deck 11

- **ACCOMMODATIONS SYMBOL LEGEND** ★ 2 Twin Beds (convert to King) and Single Sofa Bed
- 2 Twin Beds (convert to King) and 1 Upper Pullman
- 2 Twin Beds (convert to King), 1 Lower Pullman, and 1 Upper Pullman
- 2 Twin Beds (convert to King) and 2 Upper Pullmans
- † 2 Twin Beds (convert to King) and Double Sofa Bed
- ◆ Stateroom with 2 Porthole Windows

- Connecting staterooms (ideal for families and groups of friends)
- \* Twin beds do not convert to a King Bed U Unisex Wheelchair Accessible Restroom
- All accommodations are non-smoking.

- --- Accessible Routes including Ramps
- Restrooms, Elevators, Lifts and other Accessible Areas
- Fully Accessible Staterooms (FAC)
- Fully Accessible Staterooms Single Side Approach (FAC-SSA)
- Ambulatory Accessible Staterooms (AAC)

CARNIVAL SENSATION

DECK

PLAN Qo

**ACCOMMODATIONS** 

Riviera • Deck 4

Main • Deck 5

Upper • Deck 6

Empress • Deck 7