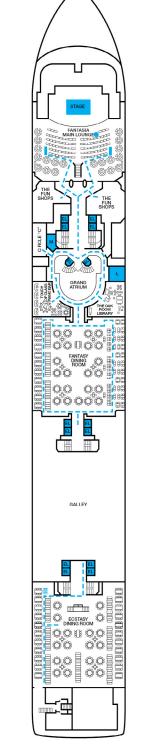

Atlantic • Deck 8

Promenade • Deck 9

Lido • Deck 10

Verandah • Deck 11

Aft Sports • Deck 12

Sun • Deck 14