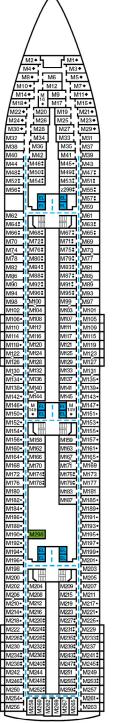

## ACCOMMODATIONS SYMBOL LEGEND

- ★ 2 Twin Beds (convert to King) and Single Sofa Bed
- 2 Twin Beds (convert to King) and 1 Upper Pullman ◊ 2 Twin Beds (convert to King), 1 Lower Pullman, and 1 Upper Pullman
- : 2 Twin Beds (convert to King) and 2 Upper Pullmans
- † 2 Twin Beds (convert to King) and Double Sofa Bed
- ◆ Stateroom with 2 Porthole Windows

- Connecting staterooms (ideal for families and groups of friends)
  All accommodations are non-smoking.
- \* Twin beds do not convert to a King Bed.
- Unisex Wheelchair Accessible Restroom
- 8A 8B 8C 8D Balcony Staterooms: Beds do not convert to King when both Upper Pullmans in use

## **CATEGORIES**

- 1A Interior Upper/Lower
- PT Porthole
- 4A 4B 4C 4D 4E 4I Interior
- 6A 6B 6C 6D 6E Ocean View 8A 8B 8C 8D Balcony
- 8M Aft-View Extended Balcony **OB** Junior Suite (obstructed views)
- Junior Suite Grand Suite
- EXTENDED Balcony Grand Suite

- Connecting staterooms (ideal for families and groups of friends)
- \* Twin beds do not convert to a King Bed U Unisex Wheelchair Accessible Restroom
- All accommodations are non-smoking.

- --- Accessible Routes including Ramps
- Restrooms, Elevators, Lifts and other Accessible Areas
- Fully Accessible Staterooms (FAC)
- Fully Accessible Staterooms Single Side Approach (FAC-SSA)
- Ambulatory Accessible Staterooms (AAC)

CARNIVAL SENSATION

DECK

PLAN Qo

**ACCOMMODATIONS** 

Riviera • Deck 4

Main • Deck 5

Upper • Deck 6

Empress • Deck 7

Atlantic • Deck 8

Promenade • Deck 9

Lido • Deck 10

Verandah • Deck 11

Aft Sports • Deck 12

Sun • Deck 14