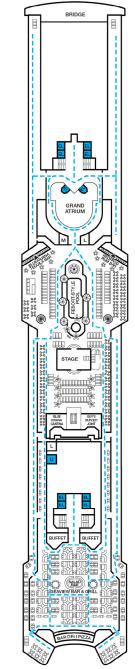

CARNIVAL SENSATION

DECK

PLAN Qo

**ACCOMMODATIONS** 

Riviera • Deck 4

Main • Deck 5

Upper • Deck 6

Empress • Deck 7

Atlantic • Deck 8

Promenade • Deck 9

Lido • Deck 10

Verandah • Deck 11

Aft Sports • Deck 12

Sun • Deck 14