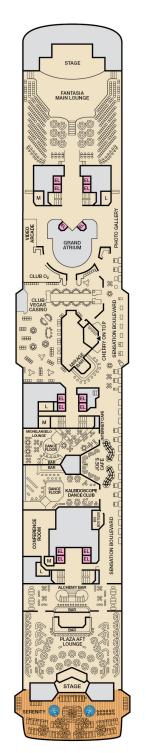

Atlantic • Deck 8

Promenade • Deck 9

Lido • Deck 10

Verandah • Deck 11

Aft Sports • Deck 12

Sun • Deck 14