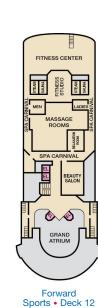

Gross Tonnage: 70,367 Length: 855 Feet Beam: 103 Feet Cruising Speed: 21 Knots Guest Capacity: 2,052 (Double Occupancy)
Total Staff: 920 Registry: The Bahamas

Aft Sports • Deck 12

Sun • Deck 14

CARNIVAL SENSATION