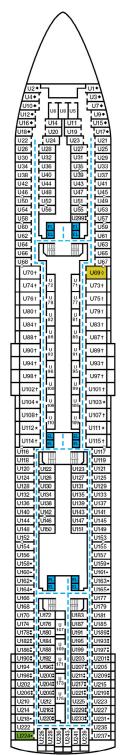

## Deck Plans • CARNIVAL SENSATION®

## ACCOMMODATIONS SYMBOL LEGEND

- ★ 2 Twin Beds (convert to King) and Single Sofa Bed
- 2 Twin Beds (convert to King) and 1 Upper Pullman ◊ 2 Twin Beds (convert to King), 1 Lower Pullman, and 1 Upper Pullman
- : 2 Twin Beds (convert to King) and 2 Upper Pullmans
- † 2 Twin Beds (convert to King) and Double Sofa Bed
- ◆ Stateroom with 2 Porthole Windows

- Connecting staterooms (ideal for families and groups of friends)
  All accommodations are non-smoking.
- \* Twin beds do not convert to a King Bed.
- Unisex Wheelchair Accessible Restroom
- 8A 8B 8C 8D Balcony Staterooms: Beds do not convert to King when both Upper Pullmans in use

## **CATEGORIES**

- 1A Interior Upper/Lower
- PT Porthole
- 4A 4B 4C 4D 4E 4I Interior
- 6A 6B 6C 6D 6E Ocean View 8A 8B 8C 8D Balcony
- 8M Aft-View Extended Balcony **OB** Junior Suite (obstructed views)
- Junior Suite Grand Suite
- EXTENDED Balcony Grand Suite

CARNIVAL SENSATION

DECK

PLAN Qo

**ACCOMMODATIONS** 

Riviera • Deck 4

Main • Deck 5

Upper • Deck 6

Empress • Deck 7