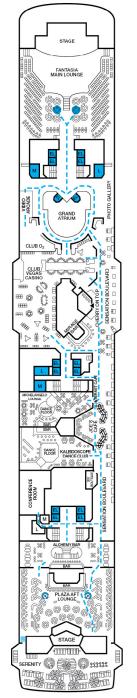

Atlantic • Deck 8

Promenade • Deck 9

Lido • Deck 10

Verandah • Deck 11

Aft Sports • Deck 12

Sun • Deck 14