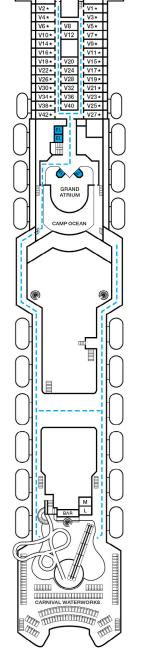

Atlantic • Deck 8

Promenade • Deck 9

Lido • Deck 10

Verandah • Deck 11

Aft Sports • Deck 12

Sun • Deck 14