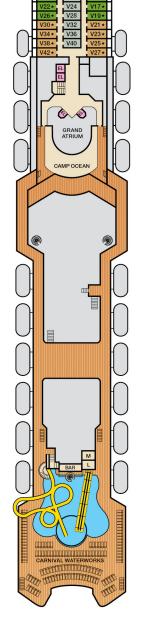

Riviera • Deck 4 Main • Deck 5

Empress • Deck 7

Atlantic • Deck 8

Promenade • Deck 9

Lido • Deck 10

Verandah • Deck 11

- **ACCOMMODATIONS SYMBOL LEGEND** ★ 2 Twin Beds (convert to King) and Single Sofa Bed
- 2 Twin Beds (convert to King) and 1 Upper Pullman
- 2 Twin Beds (convert to King), 1 Lower Pullman, and 1 Upper Pullman
- 2 Twin Beds (convert to King) and 2 Upper Pullmans
- † 2 Twin Beds (convert to King) and Double Sofa Bed
- ◆ Stateroom with 2 Porthole Windows