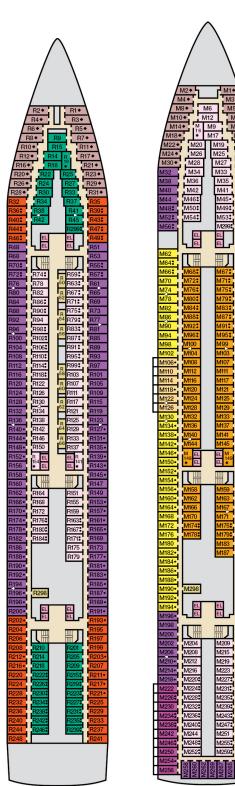

## ACCOMMODATIONS SYMBOL LEGEND

- ★ 2 Twin Beds (convert to King) and Single Sofa Bed
- 2 Twin Beds (convert to King) and 1 Upper Pullman ◊ 2 Twin Beds (convert to King), 1 Lower Pullman, and 1 Upper Pullman
- : 2 Twin Beds (convert to King) and 2 Upper Pullmans
- † 2 Twin Beds (convert to King) and Double Sofa Bed
- ◆ Stateroom with 2 Porthole Windows

- Connecting staterooms (ideal for families and groups of friends)
  All accommodations are non-smoking.
- \* Twin beds do not convert to a King Bed.
- Unisex Wheelchair Accessible Restroom
- 8A 8B 8C 8D Balcony Staterooms: Beds do not convert to King when both Upper Pullmans in use

## **CATEGORIES**

- 1A Interior Upper/Lower
- PT Porthole
- 4A 4B 4C 4D 4E 4I Interior
- 6A 6B 6C 6D 6E Ocean View 8A 8B 8C 8D Balcony
- 8M Aft-View Extended Balcony **OB** Junior Suite (obstructed views)
- Junior Suite Grand Suite
- EXTENDED Balcony Grand Suite

Riviera • Deck 4 Main • Deck 5

Empress • Deck 7

Atlantic • Deck 8

Promenade • Deck 9

Lido • Deck 10

Verandah • Deck 11

- **ACCOMMODATIONS SYMBOL LEGEND** ★ 2 Twin Beds (convert to King) and Single Sofa Bed
- 2 Twin Beds (convert to King) and 1 Upper Pullman
- 2 Twin Beds (convert to King), 1 Lower Pullman, and 1 Upper Pullman
- 2 Twin Beds (convert to King) and 2 Upper Pullmans
- † 2 Twin Beds (convert to King) and Double Sofa Bed
- ◆ Stateroom with 2 Porthole Windows

- Connecting staterooms (ideal for families and groups of friends)
- \* Twin beds do not convert to a King Bed U Unisex Wheelchair Accessible Restroom
- All accommodations are non-smoking.

- --- Accessible Routes including Ramps
- Restrooms, Elevators, Lifts and other Accessible Areas
- Fully Accessible Staterooms (FAC)
- Fully Accessible Staterooms Single Side Approach (FAC-SSA)
- Ambulatory Accessible Staterooms (AAC)

CARNIVAL SENSATION

DECK

PLAN Qo

**ACCOMMODATIONS** 

Riviera • Deck 4

Main • Deck 5

Upper • Deck 6

Empress • Deck 7

Atlantic • Deck 8

Promenade • Deck 9

Lido • Deck 10

Verandah • Deck 11

Aft Sports • Deck 12

Sun • Deck 14